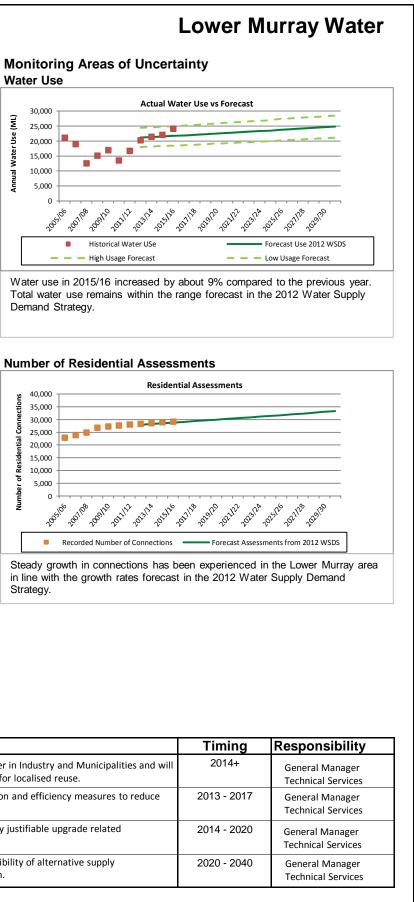

## 30,000 25,000 20.000 15,000 10,000

Demand Strategy.

secure over the next 12 months.

| Actions                                                                                                                                  |      |
|------------------------------------------------------------------------------------------------------------------------------------------|------|
| Continue to support uptake of recycled water in Industry and Municipal identify further opportunities with Councils for localised reuse. | alit |
| Implement a range of additional conservation and efficiency measures per capita consumption.                                             | s to |
| Investigate system losses and if economically justifiable upgrade relate infrastructure.                                                 | ed   |
| Commence investigations to assess the feasibility of alternative supply options such as groundwater or desalination.                     | /    |