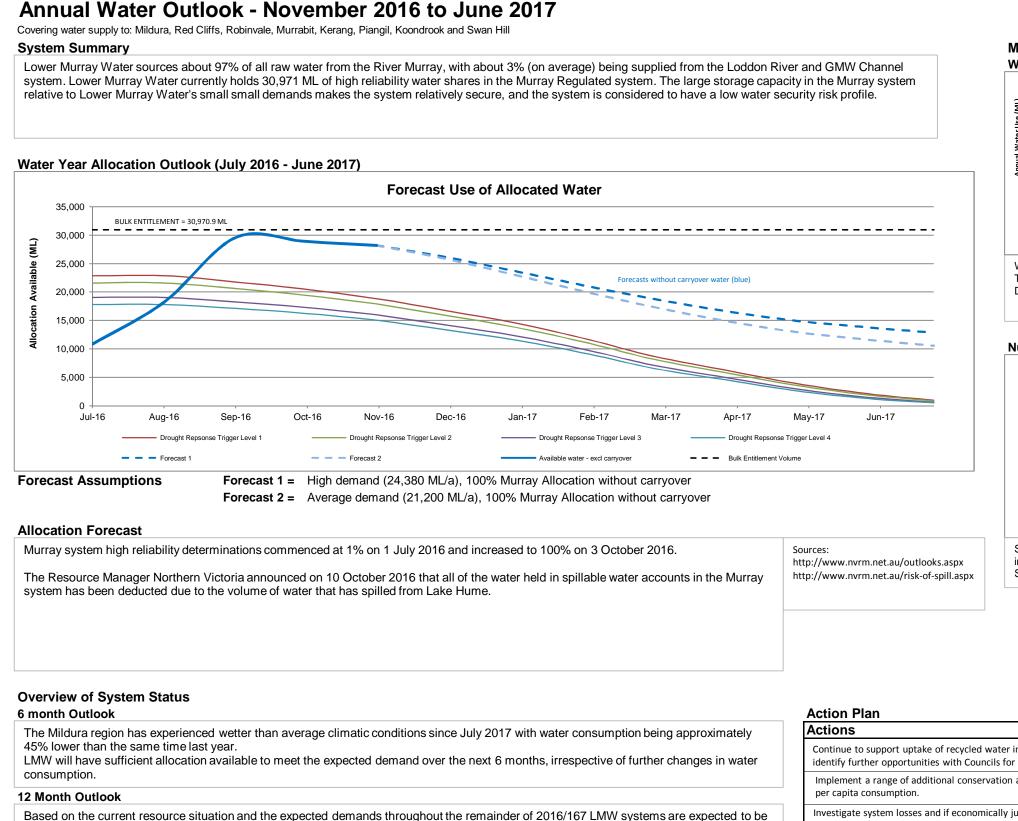

## 30,000 25,000 20.000 15,000 10,000

Demand Strategy.

secure over the next 12 months.

| Actions                                                                                                                                  |      |
|------------------------------------------------------------------------------------------------------------------------------------------|------|
| Continue to support uptake of recycled water in Industry and Municipal identify further opportunities with Councils for localised reuse. | alit |
| Implement a range of additional conservation and efficiency measures per capita consumption.                                             | s to |
| Investigate system losses and if economically justifiable upgrade relate infrastructure.                                                 | ed   |
| Commence investigations to assess the feasibility of alternative supply options such as groundwater or desalination.                     | /    |